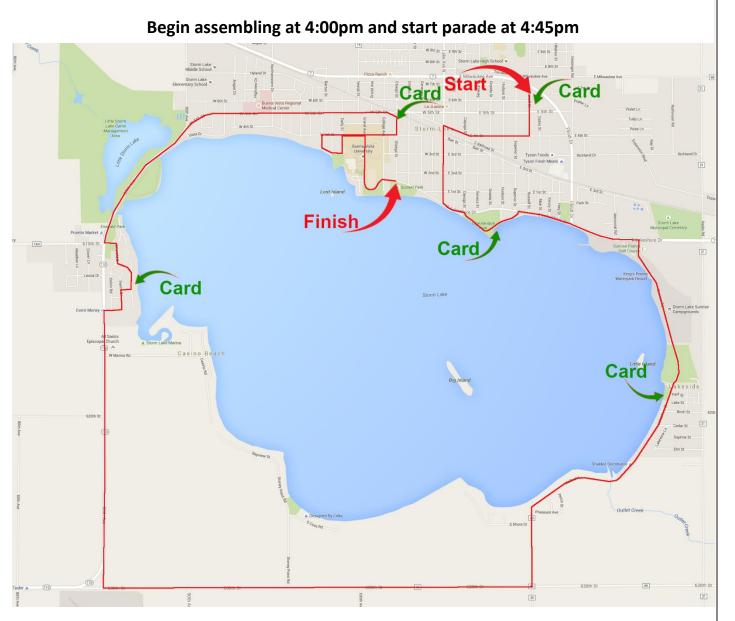

## 2023 SSS Car Cruise – July 3rd

1. Assemble at Prairie Lakes AEA Building, 824 Flindt Dr. (next to Dairy Queen)

## a. Poker Run – Card A

- 2. Left (South) onto Russell Street at 4:45pm
- 3. Right (West) onto 4<sup>th</sup> Street
- 4. Continue on 4<sup>th</sup> street as it turns to Railroad
- 5. Left (South) onto Lake Avenue
- 6. Left (East) onto Lakeshore Drive
- 7. Right (South) onto Chautauqua Park Dr

## a. Poker Run – Card B (chautauqau park – parking )

- 8. Right (East) onto Lakeshore Drive
- 9. Continue east past King's Pointe Resort
- 10. Right (South) onto Sunrise Park Road

## a. Poker Run – Card C (ABC Park – Lakeside)

- 11. Continue through Lakeside on Lakeshore Drive
- 12. Continue on Lakeshore Drive to Mallard Drive
- 13. Left (South) onto 110<sup>th</sup> Ave at Bel-Air Beach
- 14. Right (West) onto C-65
- 15. Right (North) on  $85^{th}$  Avenue at the Airport
- 16. Continue North as 85<sup>th</sup> Avenue joins Highway 110
- 17. Right (East) onto Howard Road (South end of Emerald Park)
- 18. Left (North) onto Pierce Drive
- 19. Right (East) onto Parlina Lane
- 20. Left (North) onto Emerald Drive
  - a. Poker Run Card D (Corner of Parlina and Emerald Dr.)
- 21. Continue on Emerald Drive through Emerald Park to Highway 110
- 22. Right (North) onto Highway 110
- 23. Continue east onto West 5<sup>th</sup> Street
- 24. Right (South East) onto Otsego Street
- 25. Pull through Driveway at Otsego Place
  - a. Poker Run Card E (Otsego Place)
- 26. South on Otsego Street
- 27. Right (West) onto West 4<sup>th</sup> Street
- 28. Left (South) onto Barton Street
- 29. Follow Barton Street Past Lake Pointe Villa to Lighthouse Drive
- 30. Left (East) onto Lighthouse Drive
- 31. Left (North) onto Early Street
- 32. Right (East) onto West 4<sup>th</sup> Street
- 33. Right (South) onto Grand Avenue
- 34. Continue on Grand Avenue as it transitions to West Lakeshore Drive past Circle Park
- 35. Follow West Lakeshore Drive to the West End of Sunset Park